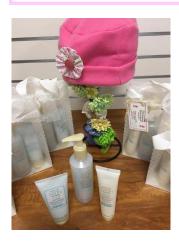

Many cancer patients experience extremely dry hands and lips as a side effect of chemo and radiation treatments. Our goal, once again this year, is to provide each cancer patient in our area with a soothing Satin Hands or Satin Lips Treatment Package to alleviate this discomfort.

But we need YOUR help!

When you purchase a Satin Lips Gift Set for only \$22, or a Satin Hands Gift Set for \$36, we will donate it to a local hospital or cancer center in your name to be given to a patient undergoing treatment in their facility.

Each gift will be lovingly hand packaged and will have this beautiful poem attached along with your name.

\$22 will provide 1 gift\$44 will provide 2 gifts\$66 will provide 3 gifts

\$88 will provide 4 gifts