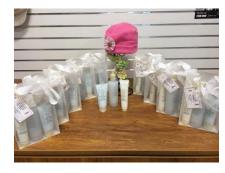

Many cancer patients experience extremely dry hands and lips as a side effect of chemo and radiation treatments. Our goal, once again this year, is to provide each cancer patient in our area with a soothing Satin Hands or Satin Lips Treatment Package to alleviate this discomfort.

But we need YOUR help!

When you purchase a Satin Lips Gift Set for only \$22, or a Satin Hands Gift Set for \$36, we will donate it to a local hospital or cancer center in your name to be given to a patient undergoing treatment in their facility.

Over the last 8 years, because of the generosity of people like you, we have donated thousands of gifts to our local treatment centers to ease the dry skin discomfort for patients.

Will you join us again this year as we strive to donate 1200 gifts?

Each gift will be lovingly hand packaged and will have this beautiful poem attached along with your name.

\$22 will provide 1 gift\$44 will provide 2 gifts\$66 will provide 3 gifts

\$88 will provide 4 gifts